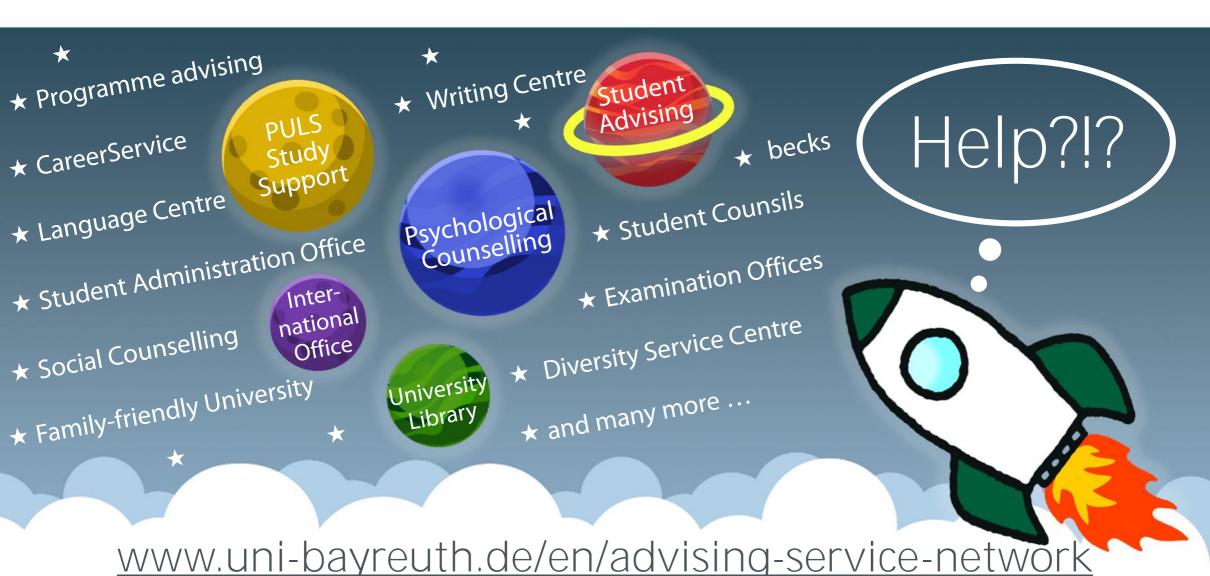

|                     |



## Faculty of Engineering Science

| Degree programme                                                           | Date, time, (location)                                     | Further information |
|----------------------------------------------------------------------------|------------------------------------------------------------|---------------------|
| Digitalization & Sustainability in Materials Science & Engineering (DSMSE) | Monday, 14th April 2025,<br>3 – 4.30 p.m.,<br>S102 (FAN B) |                     |
|                                                                            |                                                            |                     |

# Advising & Service for Students at the University of Bayreuth